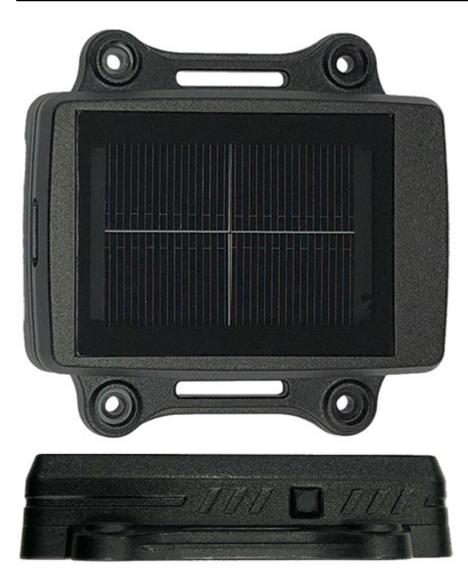

## Support: Specifications | 1 Development

LT-20P is a solar LoRaWAN tracker designed for asset tracking purpose. The high performance solar panel can provide sufficient power for continuous LoRa transmission\*. Its light-weight and compact design allows you to easily install on asset surface. LT-20P is your best choice for outdoor long-lasting tracking applications.

## Features:

- Supported LoRa® frequencies: US 915 MHz / AS 923 MHz / EU 868 MHz
- - High performance solar cell
- High sensitivity GPS / GNSS
- Built-in 3-axis accelerometer for motion detection
- Low battery alert
- IPX7 water-resistant
- - Dimension: 80 x 19.17 x 79.10 mm, 80g Weight